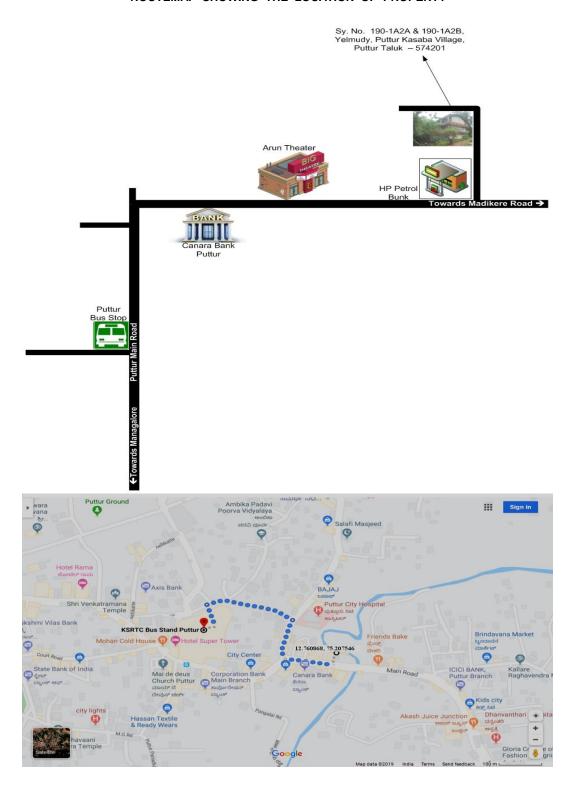

**Contact Number** 

Case Type : Revaluation

2 Asset Details

Address of the property: Sy. No. 190-1A2A & 190-1A2B, Yelmudy, Puttur Kasaba

Village, Puttur Taluk - 574201

Near by Landmark It is a walkable distance from Puttur Bus Stop & Aruna

Theater, Mangalore - Madikeri Road. The Property is

situated in a developed Commercial Converted location

Independent Access to the

property : Yes Available

**Document Details** 

a. Layout Plan : Not Available

### ROUTEMAP SHOWING THE LOCATION OF PROPERTY